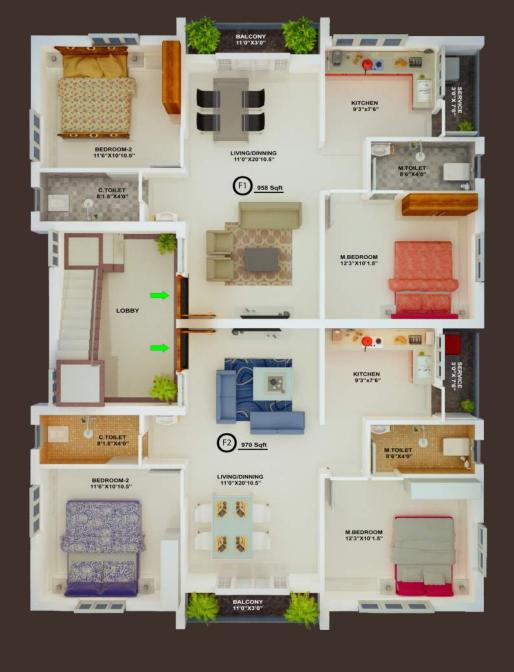

Because Location matters....

Elite is yet another project from Ramkamal that showcases the art of fine living. It is a contemporary and compact apartment complex consisting of exclusively 5 classy units. Each of the apartment units have been built to upgrade lifestyles and give lifelong happiness for the family. The unique architecture designed building stands out for its sheer elegance both inside and outside.