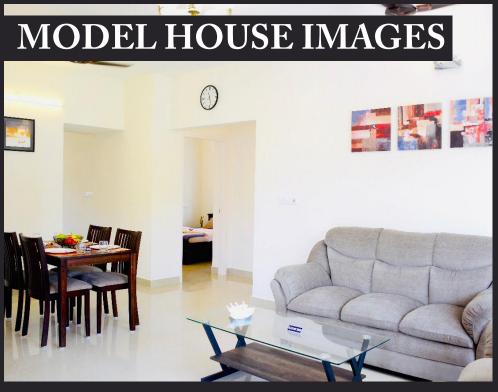

## **SPECIFICATIONS**

**Structure** - RCC framed Structure with good-quality Bricks/ Blocks

Floor Finishes - Vitrified for the entire flat

**Wall Finishes** - Internal Walls: Wall putty with Emulsion Paint

**External Walls** - Exterior emulsion as per architectural designs & specifications

**Doors** - Main Door: Country wood frame with shutter

**Bedroom** - Country wood frame with skin door shutter

**Toilet** - Country wood frame with waterproof coated skin door shutter

**Windows** – UPVC windows with MS Grills Kitchen – Granite Counter with 2 feet tiles above platform "PRINCE BRAND" or equivalent stainless steel sink

**Toilets** – Designer tiles up to 7 feet

**Sanitary** – Cera or equivalent closets & wash basins