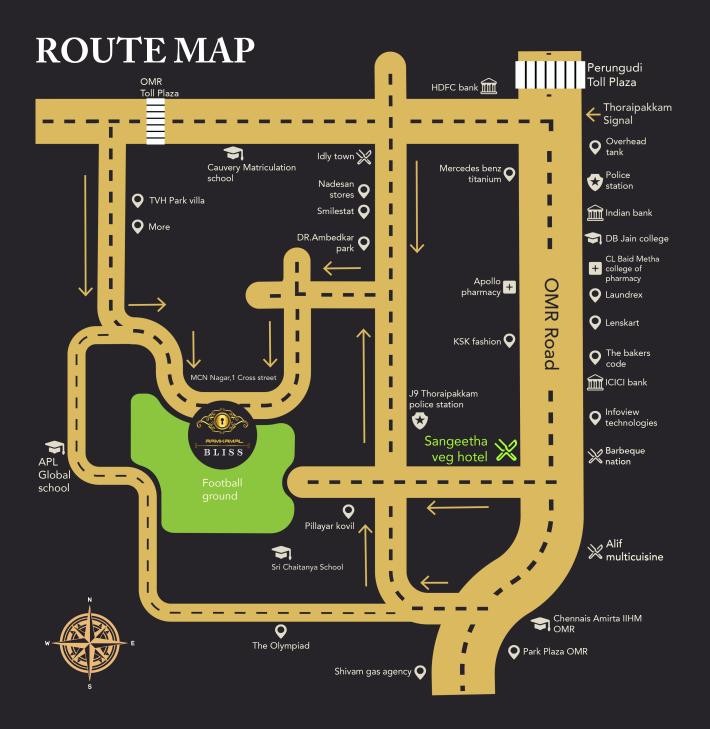

# **LOCATION**

**RAMKAMAL BLISS** is located in the prime locality of Thoraipakkam in OMR, Just 200mtrs from Sangeetha Hotel, with easy accessibility to all daily needs like shopping centres and business hubs. The location itself is much valued for its peaceful and pristine surroundings and is an upscale area that is seeing a progressive appreciation in value.

# **ADVANTAGE**

- Awaiting a four-lane elevated road and an elevated corridor of Metro rail, which is sure to make OMR a perfect residential area
- 5 minutes from all IT Parks Close to all entertainment zones
- Close to APL Global International School and other schools
- Close to all major hospitals, supermarket, medicals, schools and colleges, etc