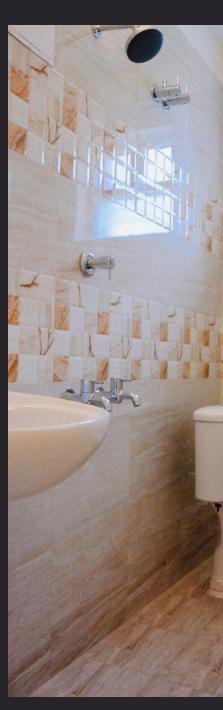

**Windows** – UPVC windows with MS Grills Kitchen – Granite Counter with 2 feet tiles above platform "PRINCE BRAND" or equivalent stainless steel sink

**Toilets** – Designer tiles up to 7 feet

**Sanitary** – Cera or equivalent closets & wash basins