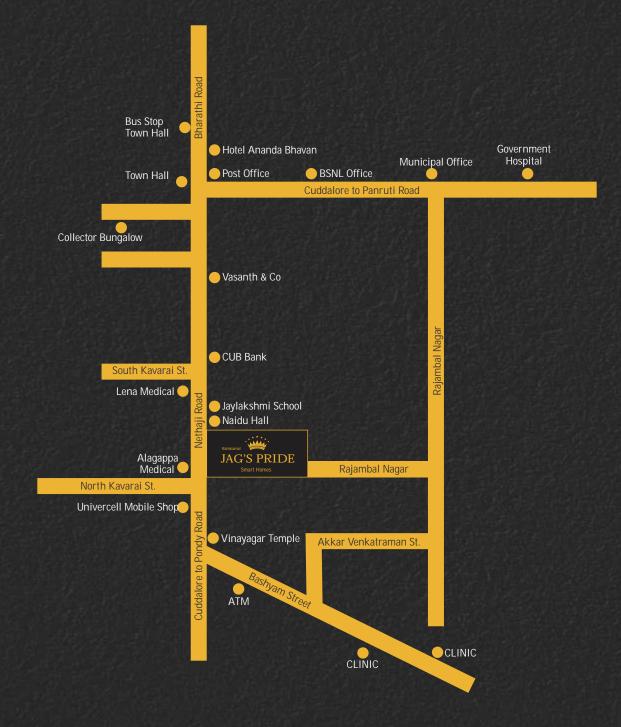

Ramkamal Jag's Pride is located in the prime locality of Manjakuppam, Nethaji Road, Cuddalore with easy accessibility to all daily needs including train and bus terminus, shopping centres and business hubs. The location itself is much valued for its peaceful and pristine surroundings and is an upscale area that is seeing a progressive appreciation in value.