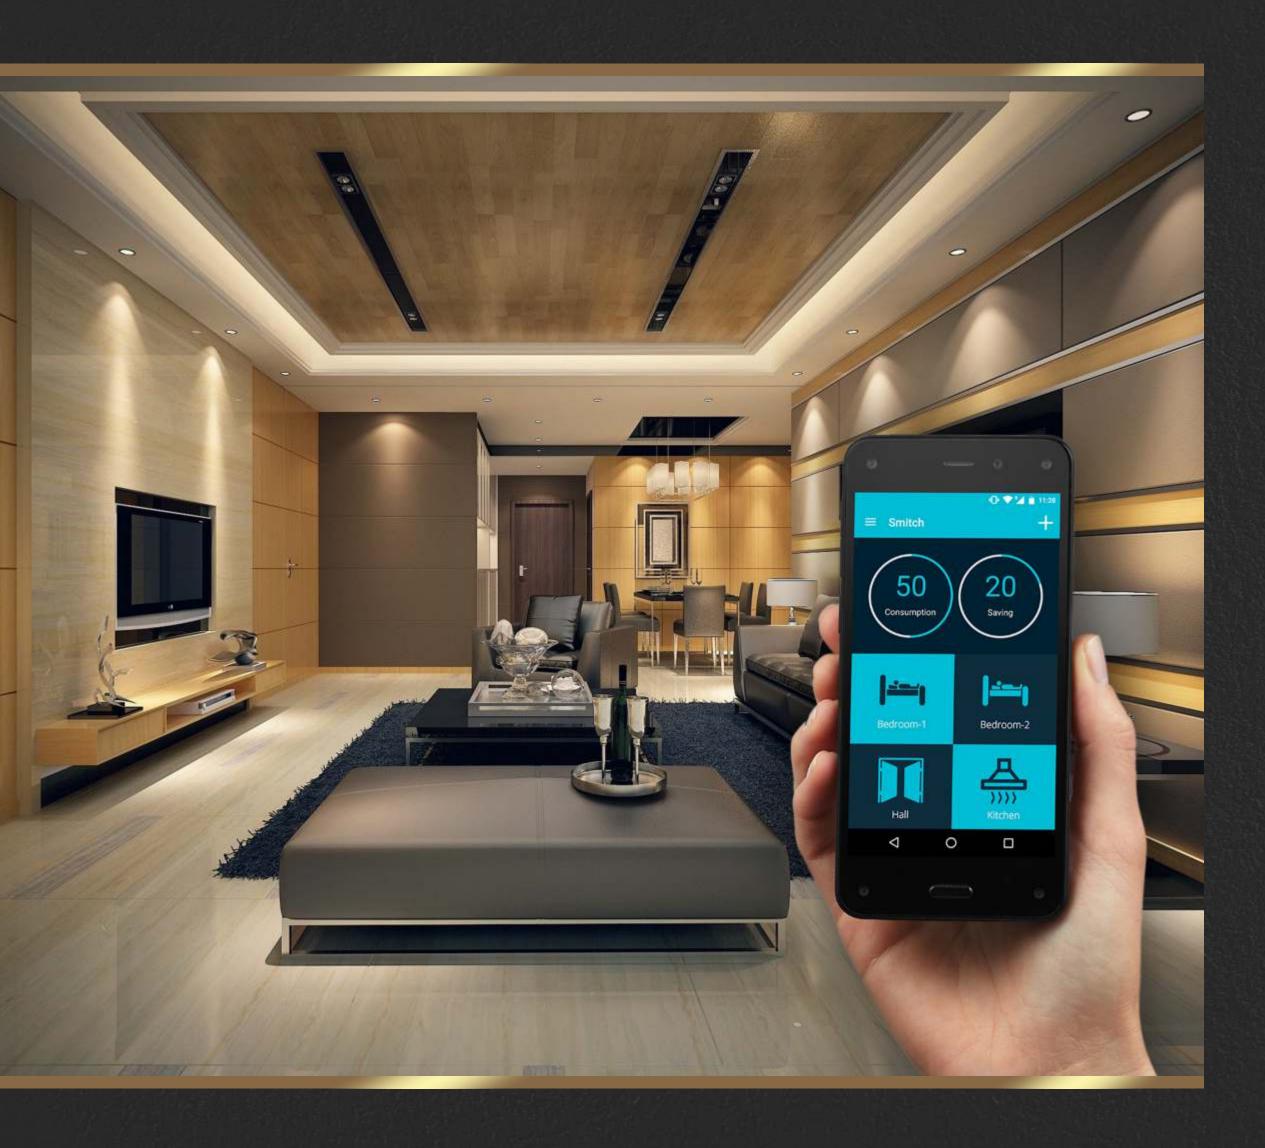

# Smart Home Automation

Ramkamal Jag's Pride apartments come with an elaborate Home Automation system to usher you into futuristic living and the smart home concept, a first of its kind in Cuddalore. It will make life a bit easy with automatic smart control of lighting, fan and temperature control of ACs. CCTV cameras and Video door phones to provide enhanced security and communication.

Landscaped compound area

CCTV surveillance of premises

Round the clock security

**Smart Home Automation** 